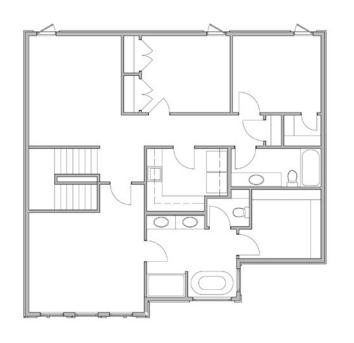

## Introducing AYDEN signature plan

This 2,285 sq. ft. two storey is designed for family living. With either a three bedroom, or four bedroom option, Ayden offers the ideal blend of function and design. The linear office across from the mudroom was created to house everything from school papers to wrapping paper, and keeps clutter in one accessible zone. Ayden's open concept kitchen, dining and great room along the back of the home connect your indoor living spaces with your outdoor living spaces. Upstairs holds a beautiful master suite with large bath and dressing room, with optional access to the laundry room.

## FLOOR PLANS

MAIN FLOOR PLAN: 1,009 SQ FT

SECOND FLOOR PLAN: 1,275 SQ FT

EXTERIOR ELEVATION