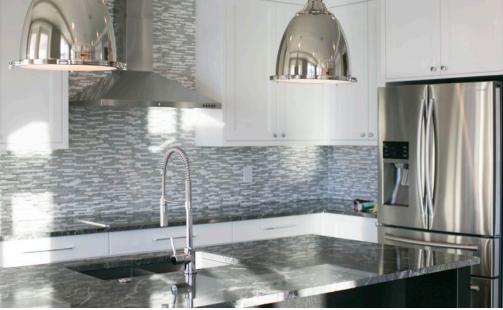

## Introducing AYDEN signature plan

This 2,285 sq. ft. two storey is designed for family living. With either a three bedroom, or four bedroom option, Ayden offers the ideal blend of function and design. The linear office across from the mudroom was created to house everything from school papers to wrapping paper, and keeps clutter in one accessible zone. Ayden's open concept kitchen, dining and great room along the back of the home connect your indoor living spaces with your outdoor living spaces. Upstairs holds a beautiful master suite with large bath and dressing room, with optional access to the laundry room.