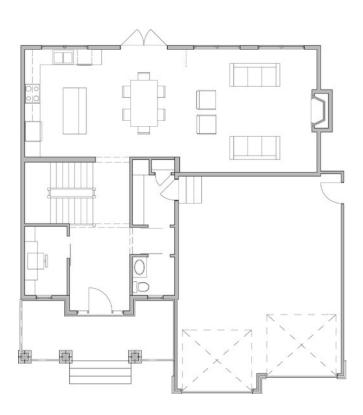

## Introducing AYDEN signature plan

This 2,285 sq. ft. two storey is designed for family living. With either a three bedroom, or four bedroom option, Ayden offers the ideal blend of function and design. The linear office across from the mudroom was created to house everything from school papers to wrapping paper, and keeps clutter in one accessible zone. Ayden's open concept kitchen, dining and great room along the back of the home connect your indoor living spaces with your outdoor living spaces. Upstairs holds a beautiful master suite with large bath and dressing room, with optional access to the laundry room.

## FLOOR PLANS

MAIN FLOOR PLAN: 1,009 SQ FT

SECOND FLOOR PLAN: 1,275 SQ FT

EXTERIOR ELEVATION