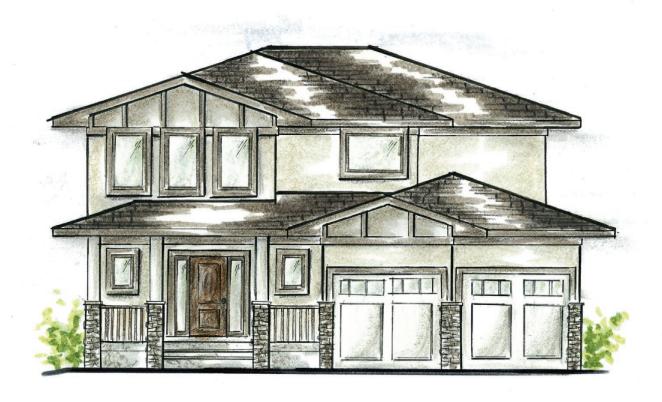

## FLOOR PLANS

MAIN FLOOR PLAN: 1,009 SQ FT

SECOND FLOOR PLAN: 1,275 SQ FT

EXTERIOR ELEVATION