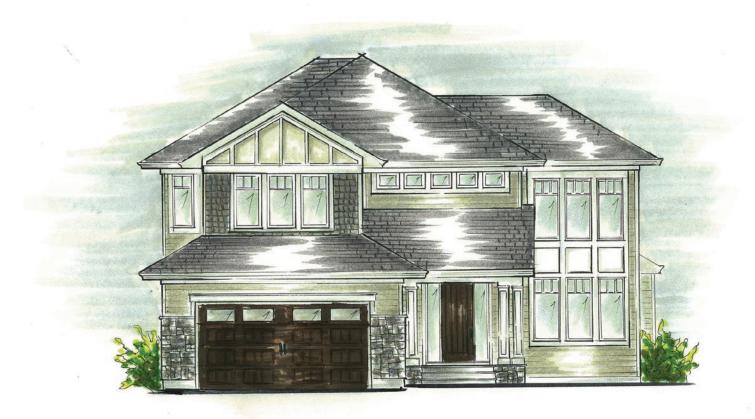

# Introducing CHARLOTTE signature plan

This 2,743 sq. ft. two storey is designed for family and entertaining. Charlotte's main design element is the 19' tall living room with a double-height fireplace and windows flanking both sides of the room. Other features include an oversize kitchen, butler's pantry and an open concept media niche perfect for a computer desk or TV. The second floor features a large loft space for a home office or music room. Charlotte's two children's bedrooms are generously sized, and easily fit two beds. or can be reconfigured to add a third bedroom. The master suite is truly an escape with an oversize ensuite bath and dressing room.

#### EXTERIOR ELEVATION