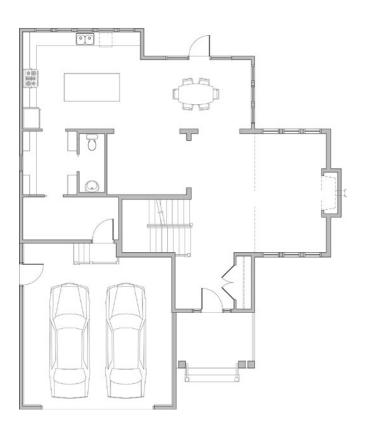

# Introducing CHARLOTTE signature plan

This 2,743 sq. ft. two storey is designed for family and entertaining. Charlotte's main design element is the 19' tall living room with a double-height fireplace and windows flanking both sides of the room. Other features include an oversize kitchen, butler's pantry and an open concept media niche perfect for a computer desk or TV. The second floor features a large loft space for a home office or music room. Charlotte's two children's bedrooms are generously sized, and easily fit two beds. or can be reconfigured to add a third bedroom. The master suite is truly an escape with an oversize ensuite bath and dressing room.

#### FLOOR PLANS

MAIN FLOOR PLAN: 1,009 SQ FT

SECOND FLOOR PLAN: 1,275 SQ FT