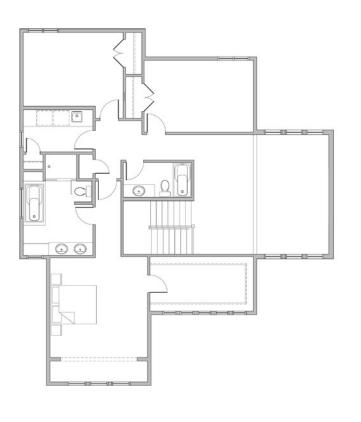

# Introducing CHARLOTTE signature plan

This 2,743 sq. ft. two storey is designed for family and entertaining. Charlotte's main design element is the 19' tall living room with a double-height fireplace and windows flanking both sides of the room. Other features include an oversize kitchen, butler's pantry and an open concept media niche perfect for a computer desk or TV. The second floor features a large loft space for a home office or music room. Charlotte's two children's bedrooms are generously sized, and easily fit two beds. or can be reconfigured to add a third bedroom. The master suite is truly an escape with an oversize ensuite bath and dressing room.

#### FLOOR PLANS

MAIN FLOOR PLAN: 1,009 SQ FT

SECOND FLOOR PLAN: 1,275 SQ FT