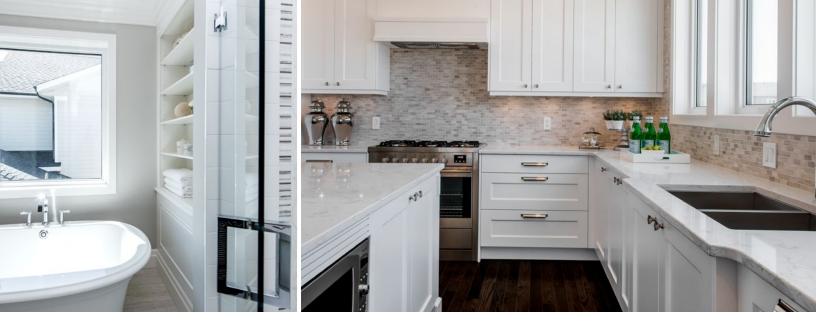

# Introducing CHARLOTTE signature plan

This 2,743 sq. ft. two storey is designed for family and entertaining. Charlotte's main design element is the 19' tall living room with a double-height fireplace and windows flanking both sides of the room. Other features include an oversize kitchen, butler's pantry and an open concept media niche perfect for a computer desk or TV. The second floor features a large loft space for a home office or music room. Charlotte's two children's bedrooms are generously sized, and easily fit two beds. or can be reconfigured to add a third bedroom. The master suite is truly an escape with an oversize ensuite bath and dressing room.