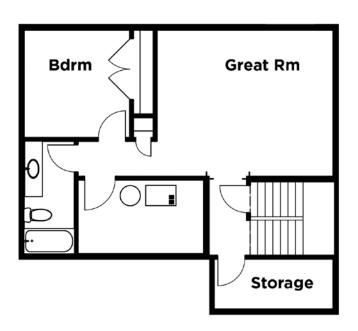

# FLOOR PLANS

MAIN FLOOR PLAN: 893 SQ FT

OPTIONAL WINDOW BENCH: +10 SQ FT

Garage

Kitchen
Dining
Dining

SECOND FLOOR PLAN: 991 SQ FT

OPTIONAL BONUS SPACE: +218 SQ FT

BASEMENT PLAN: OPTIONAL