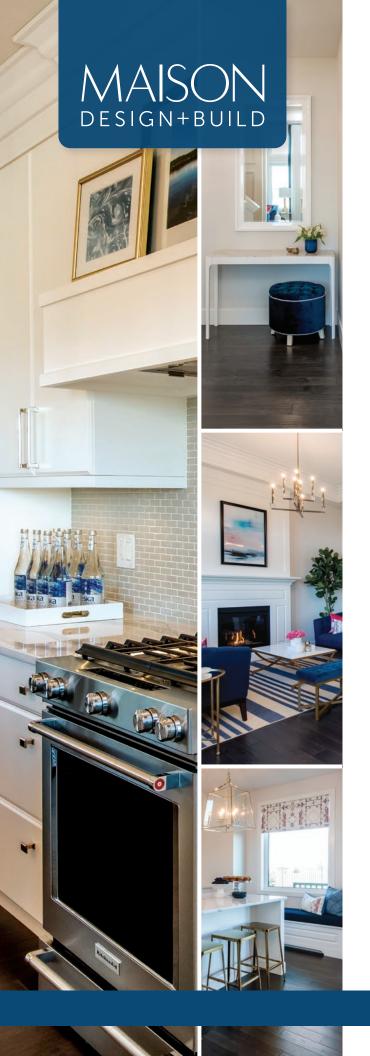

### Chef's Kitchen

- white lacquer cabinetry with custom crown and range hood by Redl World Class Kitchens (MENU)\*
- · quartz countertop
- · designer backsplash
- · undermount stainless sink and designer faucet
- designer appliance package (fridge, freezer, gas range, dishwasher, built in hood fan, microwave) (MENU)\*
- custom window bench (MENU)\*

### Interior Finishing & Fixtures

- · natural gas fireplace with custom mantle feature
- · great room tray ceiling with crown moulding feature (MENU)\*
- custom panelled stairway (MENU)\*
- custom wainscotted mudroom (MENU)\*
- custom master closet with shelving, bench and crown (MENU)\*
- designer lighting package and LED potlights
- finishing package features 3 1/2" casing, 6" base, two panel doors
- · Schlage door levers and front door handleset
- closet doors swing, not bifold
- · designer flooring package featuring hardwood, porcelain tile and upgraded carpet
- · custom build ins in kitchen, laundry room, mudroom and ensuite closet (MENU)\*
- custom door header detail (MENU)\*
- \* MENU items complement our M by MAISON Specification and are options included in our SKYE show home. They can be selected and added on to our base price.