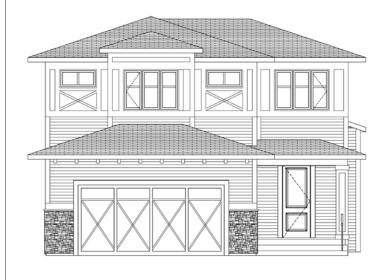

**EXTERIOR ELEVATION** 

SKYE is our most versatile floor plan. It offers multiple layouts for both the main floor and the second floor as well as customizations in mudroom, kitchen, bath and stair design as well as an additional 218 square feet of optional bonus space. Talk to us to learn more about how to tailor SKYE to your needs.

## Architectural Style & Exterior Finishing

- · Prairie style exterior
- 8' premiere fibreglass front entry and garden doors
- PVC windows (triple pane, dual low e, argon filled)
- · vinyl siding and decorative paneling
- 30 year Cambridge Architectural shingles with ice and water protectant in valleys and full underlayment throughout roof
- cedar deck with aluminum railing on front and back (MENU)\*
- · double car garage, garage door opener
- front driveway (MENU)\*
- landscaping (MENU)\*