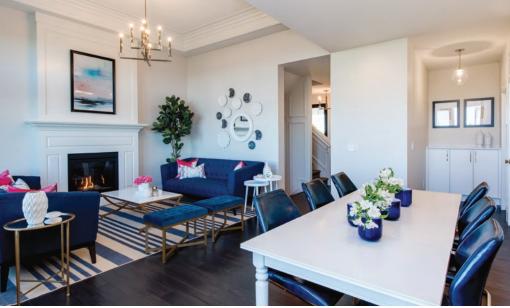

### Interior Finishing & Fixtures

- · natural gas fireplace with custom mantle feature
- · great room tray ceiling with crown moulding feature (MENU)\*
- custom panelled stairway (MENU)\*
- custom wainscotted mudroom (MENU)\*
- custom master closet with shelving, bench and crown (MENU)\*
- designer lighting package and LED potlights
- finishing package features 3 1/2" casing, 6" base, two panel doors
- · Schlage door levers and front door handleset
- closet doors swing, not bifold
- · designer flooring package featuring hardwood, porcelain tile and upgraded carpet
- · custom build ins in kitchen, laundry room, mudroom and ensuite closet (MENU)\*
- custom door header detail (MENU)\*
- \* MENU items complement our M by MAISON Specification and are options included in our SKYE show home. They can be selected and added on to our base price.