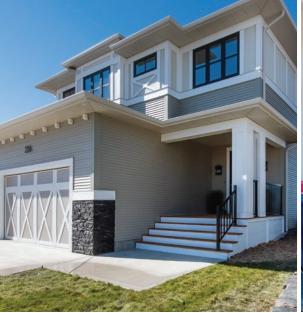

**EXTERIOR ELEVATION** 

SKYE is our most versatile floor plan. It offers multiple layouts for both the main floor and the second floor as well as customizations in mudroom, kitchen, bath and stair design as well as an additional 218 square feet of optional bonus space. Talk to us to learn more about how to tailor SKYE to your needs.

## Architectural Style & Exterior Finishing

- · Prairie style exterior
- 8' premiere fibreglass front entry and garden doors
- PVC windows (triple pane, dual low e, argon filled)
- · vinyl siding and decorative paneling
- 30 year Cambridge Architectural shingles with ice and water protectant in valleys and full underlayment throughout roof
- cedar deck with aluminum railing on front and back (MENU)\*
- · double car garage, garage door opener
- front driveway (MENU)\*
- landscaping (MENU)\*