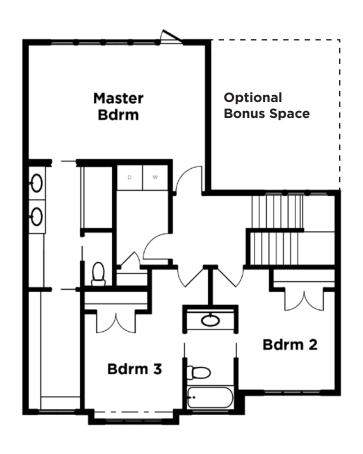

# FLOOR PLANS

MAIN FLOOR PLAN: 893 SQ FT

OPTIONAL WINDOW BENCH: +10 SQ FT

Garage

Kitchen
Dining
Dining

SECOND FLOOR PLAN: 991 SQ FT

OPTIONAL BONUS SPACE: +218 SQ FT

BASEMENT PLAN: OPTIONAL